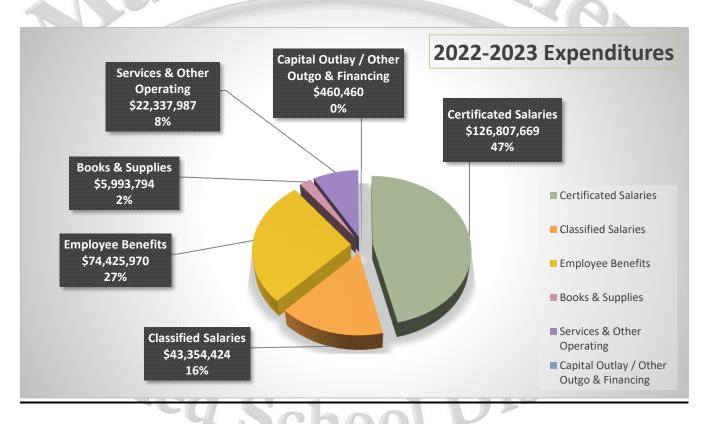

### Salaries and Benefits

- **♣** 2020-2021 First Interim includes the following FTEs:
  - Certificated Bargaining Unit 1,050.0
  - o Classified Bargaining Unit 798.1
  - o Management/Support 166.3
- ♣ Certificated staffing ratios to develop initial 2020-2021 general education staffing requirements:
  - o TK/K-3 Grades—27:1
  - o 4-5 Grades—32:1
  - o 6-8 Grades—31:1
  - o 9-12 Grades—31:1 Core Subjects, 60:1 Physical Education, 38:1 Electives
- Lassified staffing ratios—these ratios do not include crossing guards, custodians, technology assistants or special education staff. All staffing requirements for special education are determined by Education Code and/or contract requirements.
  - o Basic Hours—27:1 Elementary, 25:1 Middle Schools, 22:1 High Schools
  - o Supplemental—32:1 Elementary, 47:1 Middle Schools, 37:1 High Schools
- ♣ Statutory Benefits and Health and Welfare
  - o STRS (State Teachers' Retirement System)
    - Adopted Budget included a STRS rate decrease of <0.95%> from 17.10% to 16.15% equal to approximately <\$1.14M> within all budget sources
  - o PERS (Public Employees' Retirement System)
    - Adopted Budget included a PERS rate increase of 0.979% from 19.721% to 20.70% equal to approximately \$0.4M within all budget sources
  - o Certificated total statutory benefit rate equal to 19.65%
  - o Classified total statutory benefit rate equal to 30.40%
  - o Health and welfare cap \$9,675 per FTE
- ♣ Governmental Accounting Standards Board (GASB) 68 requires districts to record their proportionate share of the STRS pension liability. 2020-2021 First Interim revenue and expenditure budgets in the restricted General Fund include a projected liability of \$14,685,129.
- Step and Column
  - o All certificated employees \$2,307,644 plus statutory benefits of \$453,452 for a total of \$2,761,096.
  - All classified employees \$548,574 plus statutory benefits of \$166,766 for a total of \$715,340.
- ♣ Retiree Benefits are projected at \$976,136.

### Expenditures - continued

- ♣ Annual payments for Supplemental Early Retirement Incentive Programs: the second annual payment equal to \$2,132,790 for the 2018-2019 program.
- → The budget also includes approximately \$5.6M in district paid salaries and benefits for substitutes, athletic stipends, home hospital instruction, Saturday school instruction, class size compensation, AB1522 paid sick leave for substitutes, and summer school instruction.
- **♣** Salary and benefit projections of \$231,874,072 are equal to 83.7% of total expenditures.

### **Expenditures - continued**

2020-2021 First Interim expenditures are projected at \$276,909,436