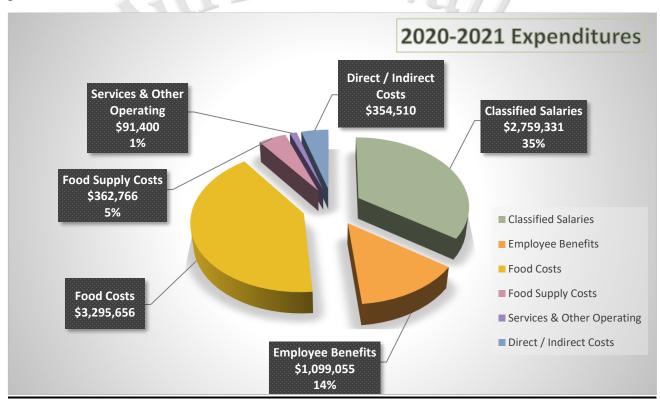

### **Expenditures**

### Salaries and Benefits

- **♣** 2020-2021 First Interim includes the following FTEs:
  - Certificated Bargaining Unit 1,050.0
  - o Classified Bargaining Unit 798.1
  - o Management/Support 166.3
- ♣ Certificated staffing ratios to develop initial 2020-2021 general education staffing requirements:
  - o TK/K-3 Grades—27:1
  - o 4-5 Grades—32:1
  - o 6-8 Grades—31:1
  - o 9-12 Grades—31:1 Core Subjects, 60:1 Physical Education, 38:1 Electives
- Lassified staffing ratios—these ratios do not include crossing guards, custodians, technology assistants or special education staff. All staffing requirements for special education are determined by Education Code and/or contract requirements.
  - o Basic Hours—27:1 Elementary, 25:1 Middle Schools, 22:1 High Schools
  - o Supplemental—32:1 Elementary, 47:1 Middle Schools, 37:1 High Schools
- ♣ Statutory Benefits and Health and Welfare
  - o STRS (State Teachers' Retirement System)
    - Adopted Budget included a STRS rate decrease of <0.95%> from 17.10% to 16.15% equal to approximately <\$1.14M> within all budget sources
  - o PERS (Public Employees' Retirement System)
    - Adopted Budget included a PERS rate increase of 0.979% from 19.721% to 20.70% equal to approximately \$0.4M within all budget sources
  - o Certificated total statutory benefit rate equal to 19.65%
  - o Classified total statutory benefit rate equal to 30.40%
  - o Health and welfare cap \$9,675 per FTE
- ♣ Governmental Accounting Standards Board (GASB) 68 requires districts to record their proportionate share of the STRS pension liability. 2020-2021 First Interim revenue and expenditure budgets in the restricted General Fund include a projected liability of \$14,685,129.
- Step and Column
  - o All certificated employees \$2,307,644 plus statutory benefits of \$453,452 for a total of \$2,761,096.
  - All classified employees \$548,574 plus statutory benefits of \$166,766 for a total of \$715,340.
- ♣ Retiree Benefits are projected at \$976,136.

### Expenditures - continued

- ♣ Annual payments for Supplemental Early Retirement Incentive Programs: the second annual payment equal to \$2,132,790 for the 2018-2019 program.
- → The budget also includes approximately \$5.6M in district paid salaries and benefits for substitutes, athletic stipends, home hospital instruction, Saturday school instruction, class size compensation, AB1522 paid sick leave for substitutes, and summer school instruction.
- **♣** Salary and benefit projections of \$231,874,072 are equal to 83.7% of total expenditures.

### Other Expenditures

Lottery expenditures totaling \$4,501,231 include the following:

- ♣ Site Programs: Athletics, Band, Choir and Drama \$192,500
- **♣** School Resource Officers \$350,000
- **↓** Instructional Materials (Restricted Lottery) \$1,071,191

#### Other expenditures include:

- ♣ Utilities including gas, electricity, sewer, telephones, waste disposal and hazardous waste disposal have been budgeted at \$5,075,000.
- ♣ Long term debt and other outgo expenditures have been budgeted at \$451,478
  - Long term debt includes payments for the District Support Center COP.
- ♣ Operating leases for buildings, district paid copiers, click charges, and print shop are budgeted at \$1,382,969.
- ♣ Murrieta Valley Unified School District's approved indirect cost rate for 2020-2021 is 5.64% and will provide an estimated <\$1,694,612> to the unrestricted general fund from restricted resources and other district funds.

### **Expenditures - continued**

2020-2021 First Interim expenditures are projected at \$276,909,436