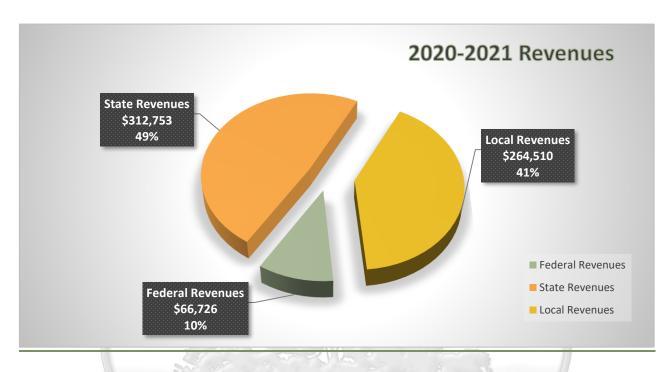

#### Revenues

2020-2021 First Interim federal revenues include projected awards, one-time carryover funds and one-time grants for CARES funding:

| Resource | Description                                                                     | F  | Allocation |
|----------|---------------------------------------------------------------------------------|----|------------|
| 0000     | Other Federal                                                                   | \$ | 15,000     |
| 3010     | ESEA: Title I                                                                   | \$ | 3,224,843  |
| 3182     | ESEA: School Improvement (CSI)                                                  | \$ | 93,247     |
| 3210     | CARES Act, Elementary & Secondary School Emergency Relief Fund                  | \$ | 1,780,044  |
| 3215     | CARES Act, Governor's Emergency Education Relief Fund; Learning Loss Mitigation | \$ | 1,767,363  |
| 3220     | CARES Act, Coronavirus Relief Fund; Learning Loss Mitigation                    | \$ | 11,438,716 |
| 3310     | Special Ed: IDEA Basic Local Assistance Entitlement                             | \$ | 4,930,313  |
| 3311     | Special Ed: IDEA Basic Local Assistance Entitlement Private Schools             | \$ | 17,722     |
| 3315     | Special Ed: IDEA Preschool Grants                                               | \$ | 91,199     |
| 3327     | Special Ed: IDEA Mental Health Reimbursement                                    | \$ | 200,000    |
| 3345     | Special Ed: IDEA Preschool Staff Development                                    | \$ | 869        |
| 3410     | Department of Rehab Workability                                                 | \$ | 40,000     |
| 3550     | Carl D. Perkins Career and Technical Education                                  | \$ | 111,704    |
| 4035     | ESEA: Title II Improving Teacher Quality                                        | \$ | 660,870    |
| 4127     | ESEA: Title IV Student Support and Academic Enrichment                          | \$ | 335,192    |
| 4201     | ESEA: Title III Immigrant Student Program                                       | \$ | 15,600     |
| 4203     | ESEA: Title III Limited English Proficient                                      | \$ | 304,094    |
|          | TOTAL FEDERAL REVENUES                                                          | \$ | 25,026,776 |
|          | red School Dist                                                                 |    |            |

### Revenues - continued

|          | Description                                | Allocation   |
|----------|--------------------------------------------|--------------|
| Resource |                                            |              |
| 0000     | Mandate Block Grant                        | \$ 960,074   |
| 0000     | State Testing                              | \$ 56,882    |
| 1100     | Lottery                                    | \$ 3,430,040 |
| 6300     | Lottery Prop 20                            | \$ 1,071,191 |
| 6387     | Career Technical Education Incentive Grant | \$ 859,398   |
| 6388     | K-12 Strong Workforce                      | \$ 329,392   |
| 6512     | Special Ed Mental Health                   | \$ 1,443,525 |
| 6520     | Special Ed Workability                     | \$ 58,145    |
| 6695     | Prop 56 Tobacco Prevention Act             | \$ 157,000   |
| 7420     | State Learning Loss Mitigation Funds       | \$ 1,777,278 |
| 7690     | STRS on Behalf Pension Contribution        | \$14,685,129 |
|          | TOTAL STATE REVENUES                       | \$24,828,054 |

2020-2021 First Interim local revenues include interest earnings, use of facilities, donations, reimbursements from outside agencies, reimbursements from district safety credits with the JPA, non-resident student fees and other miscellaneous revenues. Local revenues for AB602 special education are funded on district wide projected P2 ADA.

| Resource | Description                               | Allocation    |  |
|----------|-------------------------------------------|---------------|--|
| 0000     | Leases & Rentals                          | \$ 130,891    |  |
| 0000     | Interest                                  | \$ 200,000    |  |
| 0000     | Other Income                              | \$ 625,000    |  |
| 0200     | Safety Credits Reimbursements             | \$ 1,125,970  |  |
| 0600     | Donation Revenue                          | \$ 400,000    |  |
| 0605     | Safety Awards                             | \$ 19,000     |  |
| 0607     | Restitution Payments- Insurance           | \$ 558        |  |
| 0610     | Other Awards                              | \$ 889,805    |  |
| 0620     | Non-Resident Student Fees                 | \$ 47,484     |  |
| 0991     | Bill to Outside Agencies                  | \$ 750,000    |  |
| 6500     | Special Education SELPA Transfer from COE | \$ 15,142,007 |  |
| 6531     | Low Incidence Special Education           | \$ 303,175    |  |
| 9986     | Redevelopment Revenues                    | \$ 1,086,663  |  |
|          | TOTAL LOCAL REVENUES                      | \$ 20,720,553 |  |

### Revenues - continued

2020-2021 First Interim revenues are projected at \$278,659,691.