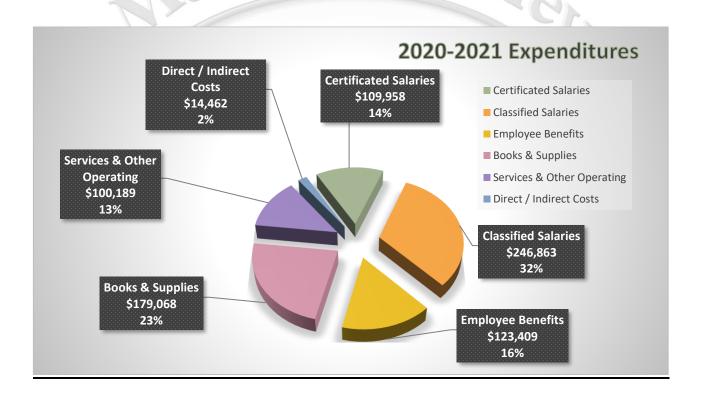

### Salaries and Benefits

- **♣** 2020-2021 First Interim includes the following FTEs:
  - Certificated Bargaining Unit 1,050.0
  - o Classified Bargaining Unit 798.1
  - o Management/Support 166.3
- ♣ Certificated staffing ratios to develop initial 2020-2021 general education staffing requirements:
  - o TK/K-3 Grades—27:1
  - o 4-5 Grades—32:1
  - o 6-8 Grades—31:1
  - o 9-12 Grades—31:1 Core Subjects, 60:1 Physical Education, 38:1 Electives
- Lassified staffing ratios—these ratios do not include crossing guards, custodians, technology assistants or special education staff. All staffing requirements for special education are determined by Education Code and/or contract requirements.
  - o Basic Hours—27:1 Elementary, 25:1 Middle Schools, 22:1 High Schools
  - o Supplemental—32:1 Elementary, 47:1 Middle Schools, 37:1 High Schools
- ♣ Statutory Benefits and Health and Welfare
  - o STRS (State Teachers' Retirement System)
    - Adopted Budget included a STRS rate decrease of <0.95%> from 17.10% to 16.15% equal to approximately <\$1.14M> within all budget sources
  - o PERS (Public Employees' Retirement System)
    - Adopted Budget included a PERS rate increase of 0.979% from 19.721% to 20.70% equal to approximately \$0.4M within all budget sources
  - o Certificated total statutory benefit rate equal to 19.65%
  - o Classified total statutory benefit rate equal to 30.40%
  - o Health and welfare cap \$9,675 per FTE
- ♣ Governmental Accounting Standards Board (GASB) 68 requires districts to record their proportionate share of the STRS pension liability. 2020-2021 First Interim revenue and expenditure budgets in the restricted General Fund include a projected liability of \$14,685,129.
- Step and Column
  - o All certificated employees \$2,307,644 plus statutory benefits of \$453,452 for a total of \$2,761,096.
  - All classified employees \$548,574 plus statutory benefits of \$166,766 for a total of \$715,340.
- ♣ Retiree Benefits are projected at \$976,136.

### Expenditures - continued

- ♣ Annual payments for Supplemental Early Retirement Incentive Programs: the second annual payment equal to \$2,132,790 for the 2018-2019 program.
- → The budget also includes approximately \$5.6M in district paid salaries and benefits for substitutes, athletic stipends, home hospital instruction, Saturday school instruction, class size compensation, AB1522 paid sick leave for substitutes, and summer school instruction.
- **♣** Salary and benefit projections of \$231,874,072 are equal to 83.7% of total expenditures.

### **Expenditures - continued**

2020-2021 First Interim expenditures are projected at \$276,909,436