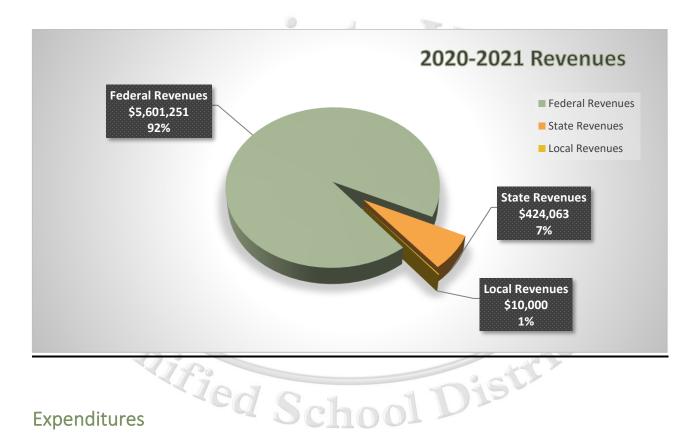

#### Revenues

2020-2021 First Interim federal revenues include projected awards, one-time carryover funds and one-time grants for CARES funding:

| Resource | Description                                                                     | F  | Allocation |
|----------|---------------------------------------------------------------------------------|----|------------|
| 0000     | Other Federal                                                                   | \$ | 15,000     |
| 3010     | ESEA: Title I                                                                   | \$ | 3,224,843  |
| 3182     | ESEA: School Improvement (CSI)                                                  | \$ | 93,247     |
| 3210     | CARES Act, Elementary & Secondary School Emergency Relief Fund                  | \$ | 1,780,044  |
| 3215     | CARES Act, Governor's Emergency Education Relief Fund; Learning Loss Mitigation | \$ | 1,767,363  |
| 3220     | CARES Act, Coronavirus Relief Fund; Learning Loss Mitigation                    | \$ | 11,438,716 |
| 3310     | Special Ed: IDEA Basic Local Assistance Entitlement                             | \$ | 4,930,313  |
| 3311     | Special Ed: IDEA Basic Local Assistance Entitlement Private Schools             | \$ | 17,722     |
| 3315     | Special Ed: IDEA Preschool Grants                                               | \$ | 91,199     |
| 3327     | Special Ed: IDEA Mental Health Reimbursement                                    | \$ | 200,000    |
| 3345     | Special Ed: IDEA Preschool Staff Development                                    | \$ | 869        |
| 3410     | Department of Rehab Workability                                                 | \$ | 40,000     |
| 3550     | Carl D. Perkins Career and Technical Education                                  | \$ | 111,704    |
| 4035     | ESEA: Title II Improving Teacher Quality                                        | \$ | 660,870    |
| 4127     | ESEA: Title IV Student Support and Academic Enrichment                          | \$ | 335,192    |
| 4201     | ESEA: Title III Immigrant Student Program                                       | \$ | 15,600     |
| 4203     | ESEA: Title III Limited English Proficient                                      | \$ | 304,094    |
|          | TOTAL FEDERAL REVENUES                                                          | \$ | 25,026,776 |
|          | red School Dist                                                                 |    |            |

### Revenues - continued

|          | Description                                | Allocation   |
|----------|--------------------------------------------|--------------|
| Resource |                                            |              |
| 0000     | Mandate Block Grant                        | \$ 960,074   |
| 0000     | State Testing                              | \$ 56,882    |
| 1100     | Lottery                                    | \$ 3,430,040 |
| 6300     | Lottery Prop 20                            | \$ 1,071,191 |
| 6387     | Career Technical Education Incentive Grant | \$ 859,398   |
| 6388     | K-12 Strong Workforce                      | \$ 329,392   |
| 6512     | Special Ed Mental Health                   | \$ 1,443,525 |
| 6520     | Special Ed Workability                     | \$ 58,145    |
| 6695     | Prop 56 Tobacco Prevention Act             | \$ 157,000   |
| 7420     | State Learning Loss Mitigation Funds       | \$ 1,777,278 |
| 7690     | STRS on Behalf Pension Contribution        | \$14,685,129 |
|          | TOTAL STATE REVENUES                       | \$24,828,054 |

2020-2021 First Interim local revenues include interest earnings, use of facilities, donations, reimbursements from outside agencies, reimbursements from district safety credits with the JPA, non-resident student fees and other miscellaneous revenues. Local revenues for AB602 special education are funded on district wide projected P2 ADA.

| Resource | Description                               | Allocation    |  |
|----------|-------------------------------------------|---------------|--|
| 0000     | Leases & Rentals                          | \$ 130,891    |  |
| 0000     | Interest                                  | \$ 200,000    |  |
| 0000     | Other Income                              | \$ 625,000    |  |
| 0200     | Safety Credits Reimbursements             | \$ 1,125,970  |  |
| 0600     | Donation Revenue                          | \$ 400,000    |  |
| 0605     | Safety Awards                             | \$ 19,000     |  |
| 0607     | Restitution Payments- Insurance           | \$ 558        |  |
| 0610     | Other Awards                              | \$ 889,805    |  |
| 0620     | Non-Resident Student Fees                 | \$ 47,484     |  |
| 0991     | Bill to Outside Agencies                  | \$ 750,000    |  |
| 6500     | Special Education SELPA Transfer from COE | \$ 15,142,007 |  |
| 6531     | Low Incidence Special Education           | \$ 303,175    |  |
| 9986     | Redevelopment Revenues                    | \$ 1,086,663  |  |
|          | TOTAL LOCAL REVENUES                      | \$ 20,720,553 |  |

### Revenues - continued

2020-2021 First Interim revenues are projected at \$278,659,691.