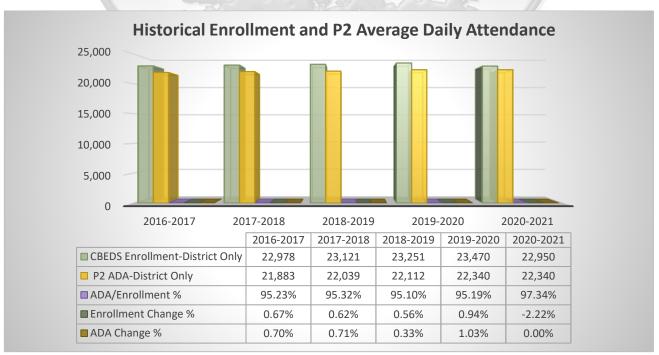

### Enrollment, Average Daily Attendance & Local Control Funding Formula

Local Control Funding Formula calculators provided by Fiscal Crisis and Management Assistance Team were utilized for District projections along with Riverside County Office of Education First Interim Guidance Letter and School Services of California's Adopted State Budget Financial Dartboard. Due to the impacts of COVID-19, ADA reporting will not occur for 2020-2021. Therefore, LCFF funding is estimated utilizing ADA from 2019-2020. The following information details the components of LCFF and district calculations:

- ♣ Grade Span Base Grants Per ADA—TK/K-3, 4-6, 7-8, 9-12
- ♣ Base Grant Add-On's-TK/K-3 Grade Span Adjustment & 9-12 Career Technical Education
- **♣** Supplemental and Concentration Grant Increases Based on Unduplicated Student Counts:
  - o English Learners, Free and Reduced-Price Meal Program, Foster Youth and Homeless
  - o District Unduplicated Pupil Count three year rolling average 36.53%
- ♣ Cost of Living Adjustment
  - o 2.31% Cost of Living Adjustment
  - o <2.31% > Base Grant Proration Factor
  - o 0% Effective Change in LCFF Funding
- ♣ Districts are funded on the greater of prior year ADA or current year ADA
  - o CBEDS Enrollment 22,950
  - LCFF Funded ADA 22,348
    - o Includes 8 ADA County Programs