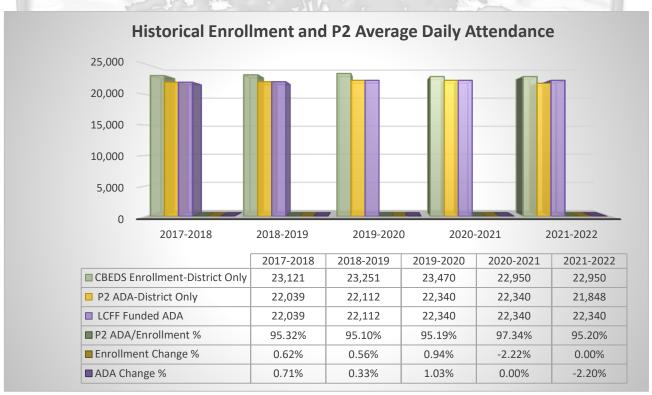

### Enrollment, Average Daily Attendance & Local Control Funding Formula

Local Control Funding Formula calculators provided by Fiscal Crisis and Management Assistance Team were utilized for District projections along with Riverside County Office of Education First Interim Guidance Letter and School Services of California's Adopted State Budget Financial Dartboard. Due to the impacts of COVID-19, ADA reporting will not occur for 2020-2021. Therefore, LCFF funding is estimated utilizing ADA from 2019-2020. The following information details the components of LCFF and district calculations:

- ♣ Grade Span Base Grants Per ADA—TK/K-3, 4-6, 7-8, 9-12
- ♣ Base Grant Add-On's-TK/K-3 Grade Span Adjustment & 9-12 Career Technical Education
- **♣** Supplemental and Concentration Grant Increases Based on Unduplicated Student Counts:
  - o English Learners, Free and Reduced-Price Meal Program, Foster Youth and Homeless
  - o District Unduplicated Pupil Count three year rolling average 36.53%
- ♣ Cost of Living Adjustment
  - o 2.31% Cost of Living Adjustment
  - o <2.31% > Base Grant Proration Factor
  - o 0% Effective Change in LCFF Funding
- ♣ Districts are funded on the greater of prior year ADA or current year ADA
  - o CBEDS Enrollment 22,950
  - LCFF Funded ADA 22,348
    - o Includes 8 ADA County Programs