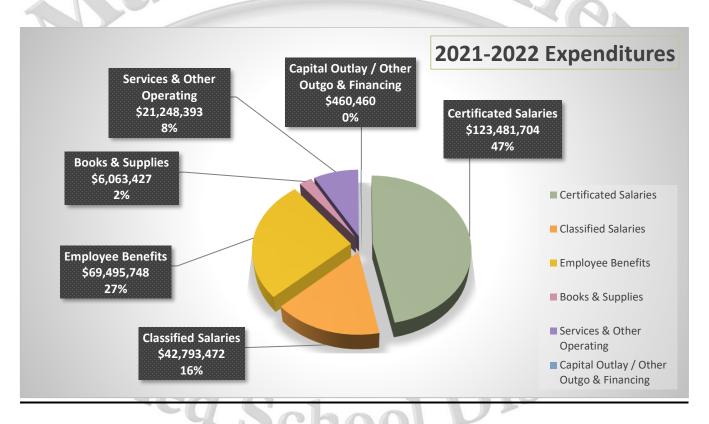

### Salaries and Benefits

- **♣** 2020-2021 First Interim includes the following FTEs:
  - Certificated Bargaining Unit 1,050.0
  - o Classified Bargaining Unit 798.1
  - o Management/Support 166.3
- ♣ Certificated staffing ratios to develop initial 2020-2021 general education staffing requirements:
  - o TK/K-3 Grades—27:1
  - o 4-5 Grades—32:1
  - o 6-8 Grades—31:1
  - o 9-12 Grades—31:1 Core Subjects, 60:1 Physical Education, 38:1 Electives
- Lassified staffing ratios—these ratios do not include crossing guards, custodians, technology assistants or special education staff. All staffing requirements for special education are determined by Education Code and/or contract requirements.
  - o Basic Hours—27:1 Elementary, 25:1 Middle Schools, 22:1 High Schools
  - o Supplemental—32:1 Elementary, 47:1 Middle Schools, 37:1 High Schools
- ♣ Statutory Benefits and Health and Welfare
  - o STRS (State Teachers' Retirement System)
    - Adopted Budget included a STRS rate decrease of <0.95%> from 17.10% to 16.15% equal to approximately <\$1.14M> within all budget sources
  - o PERS (Public Employees' Retirement System)
    - Adopted Budget included a PERS rate increase of 0.979% from 19.721% to 20.70% equal to approximately \$0.4M within all budget sources
  - o Certificated total statutory benefit rate equal to 19.65%
  - o Classified total statutory benefit rate equal to 30.40%
  - o Health and welfare cap \$9,675 per FTE
- ♣ Governmental Accounting Standards Board (GASB) 68 requires districts to record their proportionate share of the STRS pension liability. 2020-2021 First Interim revenue and expenditure budgets in the restricted General Fund include a projected liability of \$14,685,129.
- Step and Column
  - o All certificated employees \$2,307,644 plus statutory benefits of \$453,452 for a total of \$2,761,096.
  - All classified employees \$548,574 plus statutory benefits of \$166,766 for a total of \$715,340.
- ♣ Retiree Benefits are projected at \$976,136.

### Expenditures - continued

- ♣ Annual payments for Supplemental Early Retirement Incentive Programs: the second annual payment equal to \$2,132,790 for the 2018-2019 program.
- → The budget also includes approximately \$5.6M in district paid salaries and benefits for substitutes, athletic stipends, home hospital instruction, Saturday school instruction, class size compensation, AB1522 paid sick leave for substitutes, and summer school instruction.
- **♣** Salary and benefit projections of \$231,874,072 are equal to 83.7% of total expenditures.

### **Expenditures - continued**

2020-2021 First Interim expenditures are projected at \$276,909,436