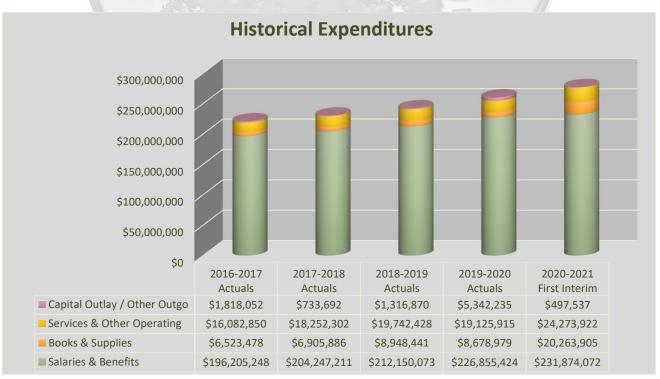

### **Expenditures**

### Salaries and Benefits

- **♣** 2020-2021 First Interim includes the following FTEs:
  - Certificated Bargaining Unit 1,050.0
  - o Classified Bargaining Unit 798.1
  - o Management/Support 166.3
- ♣ Certificated staffing ratios to develop initial 2020-2021 general education staffing requirements:
  - o TK/K-3 Grades—27:1
  - o 4-5 Grades—32:1
  - o 6-8 Grades—31:1
  - o 9-12 Grades—31:1 Core Subjects, 60:1 Physical Education, 38:1 Electives
- Lassified staffing ratios—these ratios do not include crossing guards, custodians, technology assistants or special education staff. All staffing requirements for special education are determined by Education Code and/or contract requirements.
  - o Basic Hours—27:1 Elementary, 25:1 Middle Schools, 22:1 High Schools
  - o Supplemental—32:1 Elementary, 47:1 Middle Schools, 37:1 High Schools
- ♣ Statutory Benefits and Health and Welfare
  - o STRS (State Teachers' Retirement System)
    - Adopted Budget included a STRS rate decrease of <0.95%> from 17.10% to 16.15% equal to approximately <\$1.14M> within all budget sources
  - o PERS (Public Employees' Retirement System)
    - Adopted Budget included a PERS rate increase of 0.979% from 19.721% to 20.70% equal to approximately \$0.4M within all budget sources
  - o Certificated total statutory benefit rate equal to 19.65%
  - o Classified total statutory benefit rate equal to 30.40%
  - o Health and welfare cap \$9,675 per FTE
- ♣ Governmental Accounting Standards Board (GASB) 68 requires districts to record their proportionate share of the STRS pension liability. 2020-2021 First Interim revenue and expenditure budgets in the restricted General Fund include a projected liability of \$14,685,129.
- Step and Column
  - o All certificated employees \$2,307,644 plus statutory benefits of \$453,452 for a total of \$2,761,096.
  - All classified employees \$548,574 plus statutory benefits of \$166,766 for a total of \$715,340.
- ♣ Retiree Benefits are projected at \$976,136.

### Expenditures - continued

- ♣ Annual payments for Supplemental Early Retirement Incentive Programs: the second annual payment equal to \$2,132,790 for the 2018-2019 program.
- → The budget also includes approximately \$5.6M in district paid salaries and benefits for substitutes, athletic stipends, home hospital instruction, Saturday school instruction, class size compensation, AB1522 paid sick leave for substitutes, and summer school instruction.
- **♣** Salary and benefit projections of \$231,874,072 are equal to 83.7% of total expenditures.

### **Expenditures - continued**

2020-2021 First Interim expenditures are projected at \$276,909,436