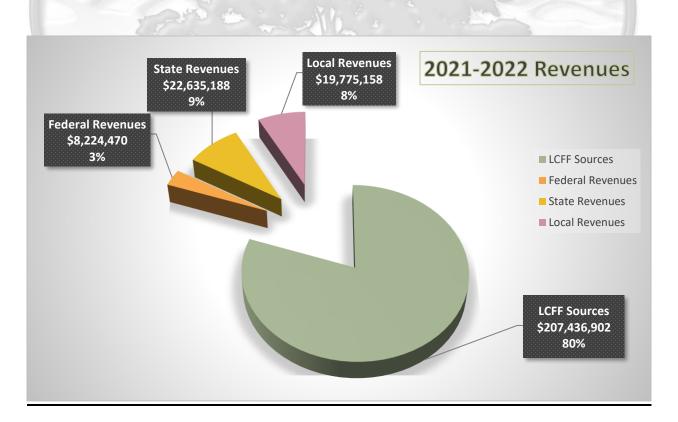

LCFF funding \$208,084,308 is comprised of the following sources:

- **♣** State Aid \$105,459,097 = 51%
- ♣ Property Taxes \$58,575,533= 28%
- **♣** Education Protection Act \$44,049,678 = 21%

### Revenues - continued

2020-2021 First Interim revenues are projected at \$278,659,691.