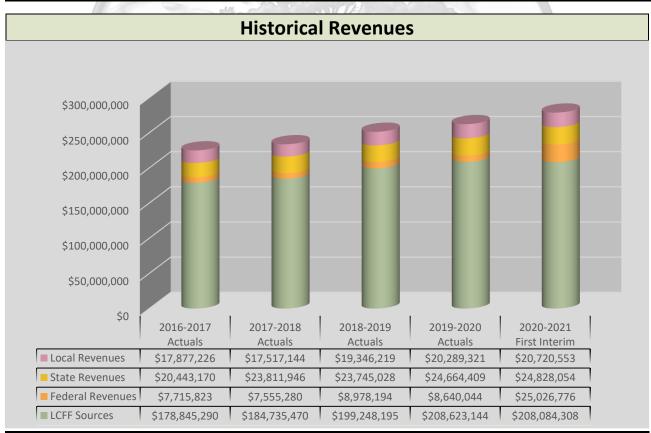

### Revenues - continued

2020-2021 First Interim revenues are projected at \$278,659,691.