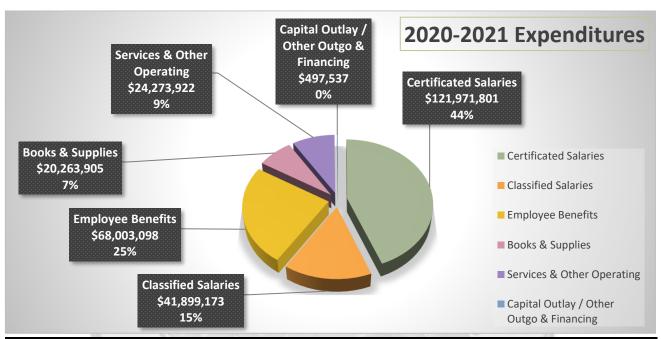

### Salaries and Benefits

- **♣** 2020-2021 First Interim includes the following FTEs:
  - Certificated Bargaining Unit 1,050.0
  - o Classified Bargaining Unit 798.1
  - o Management/Support 166.3
- ♣ Certificated staffing ratios to develop initial 2020-2021 general education staffing requirements:
  - o TK/K-3 Grades—27:1
  - o 4-5 Grades—32:1
  - o 6-8 Grades—31:1
  - o 9-12 Grades—31:1 Core Subjects, 60:1 Physical Education, 38:1 Electives
- Lassified staffing ratios—these ratios do not include crossing guards, custodians, technology assistants or special education staff. All staffing requirements for special education are determined by Education Code and/or contract requirements.
  - o Basic Hours—27:1 Elementary, 25:1 Middle Schools, 22:1 High Schools
  - o Supplemental—32:1 Elementary, 47:1 Middle Schools, 37:1 High Schools
- ♣ Statutory Benefits and Health and Welfare
  - o STRS (State Teachers' Retirement System)
    - Adopted Budget included a STRS rate decrease of <0.95%> from 17.10% to 16.15% equal to approximately <\$1.14M> within all budget sources
  - o PERS (Public Employees' Retirement System)
    - Adopted Budget included a PERS rate increase of 0.979% from 19.721% to 20.70% equal to approximately \$0.4M within all budget sources
  - o Certificated total statutory benefit rate equal to 19.65%
  - o Classified total statutory benefit rate equal to 30.40%
  - o Health and welfare cap \$9,675 per FTE
- ♣ Governmental Accounting Standards Board (GASB) 68 requires districts to record their proportionate share of the STRS pension liability. 2020-2021 First Interim revenue and expenditure budgets in the restricted General Fund include a projected liability of \$14,685,129.
- Step and Column
  - o All certificated employees \$2,307,644 plus statutory benefits of \$453,452 for a total of \$2,761,096.
  - All classified employees \$548,574 plus statutory benefits of \$166,766 for a total of \$715,340.
- ♣ Retiree Benefits are projected at \$976,136.

### Expenditures - continued

- ♣ Annual payments for Supplemental Early Retirement Incentive Programs: the second annual payment equal to \$2,132,790 for the 2018-2019 program.
- → The budget also includes approximately \$5.6M in district paid salaries and benefits for substitutes, athletic stipends, home hospital instruction, Saturday school instruction, class size compensation, AB1522 paid sick leave for substitutes, and summer school instruction.
- **♣** Salary and benefit projections of \$231,874,072 are equal to 83.7% of total expenditures.

### **Expenditures - continued**

2020-2021 First Interim expenditures are projected at \$276,909,436