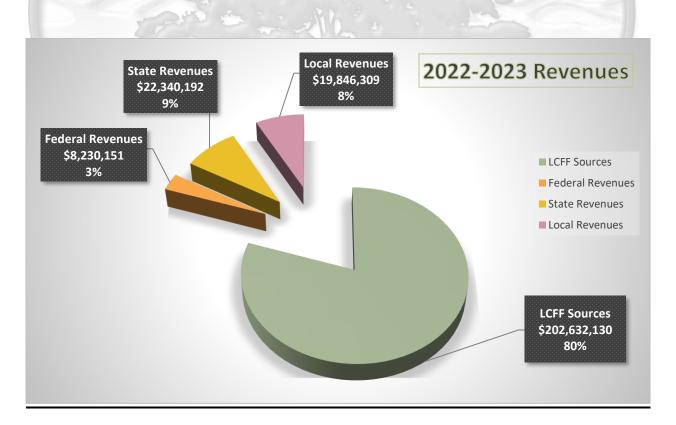

LCFF funding \$208,084,308 is comprised of the following sources:

- **♣** State Aid \$105,459,097 = 51%
- ♣ Property Taxes \$58,575,533= 28%
- **♣** Education Protection Act \$44,049,678 = 21%

#### Revenues

2020-2021 First Interim federal revenues include projected awards, one-time carryover funds and one-time grants for CARES funding:

| Resource | Description                                                                     | F  | Allocation |
|----------|---------------------------------------------------------------------------------|----|------------|
| 0000     | Other Federal                                                                   | \$ | 15,000     |
| 3010     | ESEA: Title I                                                                   | \$ | 3,224,843  |
| 3182     | ESEA: School Improvement (CSI)                                                  | \$ | 93,247     |
| 3210     | CARES Act, Elementary & Secondary School Emergency Relief Fund                  | \$ | 1,780,044  |
| 3215     | CARES Act, Governor's Emergency Education Relief Fund; Learning Loss Mitigation | \$ | 1,767,363  |
| 3220     | CARES Act, Coronavirus Relief Fund; Learning Loss Mitigation                    | \$ | 11,438,716 |
| 3310     | Special Ed: IDEA Basic Local Assistance Entitlement                             | \$ | 4,930,313  |
| 3311     | Special Ed: IDEA Basic Local Assistance Entitlement Private Schools             | \$ | 17,722     |
| 3315     | Special Ed: IDEA Preschool Grants                                               | \$ | 91,199     |
| 3327     | Special Ed: IDEA Mental Health Reimbursement                                    | \$ | 200,000    |
| 3345     | Special Ed: IDEA Preschool Staff Development                                    | \$ | 869        |
| 3410     | Department of Rehab Workability                                                 | \$ | 40,000     |
| 3550     | Carl D. Perkins Career and Technical Education                                  | \$ | 111,704    |
| 4035     | ESEA: Title II Improving Teacher Quality                                        | \$ | 660,870    |
| 4127     | ESEA: Title IV Student Support and Academic Enrichment                          | \$ | 335,192    |
| 4201     | ESEA: Title III Immigrant Student Program                                       | \$ | 15,600     |
| 4203     | ESEA: Title III Limited English Proficient                                      | \$ | 304,094    |
|          | TOTAL FEDERAL REVENUES                                                          | \$ | 25,026,776 |
|          | red School Dist                                                                 |    |            |

### Revenues - continued

|          | Description                                | Allocation   |
|----------|--------------------------------------------|--------------|
| Resource |                                            |              |
| 0000     | Mandate Block Grant                        | \$ 960,074   |
| 0000     | State Testing                              | \$ 56,882    |
| 1100     | Lottery                                    | \$ 3,430,040 |
| 6300     | Lottery Prop 20                            | \$ 1,071,191 |
| 6387     | Career Technical Education Incentive Grant | \$ 859,398   |
| 6388     | K-12 Strong Workforce                      | \$ 329,392   |
| 6512     | Special Ed Mental Health                   | \$ 1,443,525 |
| 6520     | Special Ed Workability                     | \$ 58,145    |
| 6695     | Prop 56 Tobacco Prevention Act             | \$ 157,000   |
| 7420     | State Learning Loss Mitigation Funds       | \$ 1,777,278 |
| 7690     | STRS on Behalf Pension Contribution        | \$14,685,129 |
|          | TOTAL STATE REVENUES                       | \$24,828,054 |

| Resource | Description                               | Allocation    |  |
|----------|-------------------------------------------|---------------|--|
| 0000     | Leases & Rentals                          | \$ 130,891    |  |
| 0000     | Interest                                  | \$ 200,000    |  |
| 0000     | Other Income                              | \$ 625,000    |  |
| 0200     | Safety Credits Reimbursements             | \$ 1,125,970  |  |
| 0600     | Donation Revenue                          | \$ 400,000    |  |
| 0605     | Safety Awards                             | \$ 19,000     |  |
| 0607     | Restitution Payments- Insurance           | \$ 558        |  |
| 0610     | Other Awards                              | \$ 889,805    |  |
| 0620     | Non-Resident Student Fees                 | \$ 47,484     |  |
| 0991     | Bill to Outside Agencies                  | \$ 750,000    |  |
| 6500     | Special Education SELPA Transfer from COE | \$ 15,142,007 |  |
| 6531     | Low Incidence Special Education           | \$ 303,175    |  |
| 9986     | Redevelopment Revenues                    | \$ 1,086,663  |  |
|          | TOTAL LOCAL REVENUES                      | \$ 20,720,553 |  |

### Revenues - continued

2020-2021 First Interim revenues are projected at \$278,659,691.