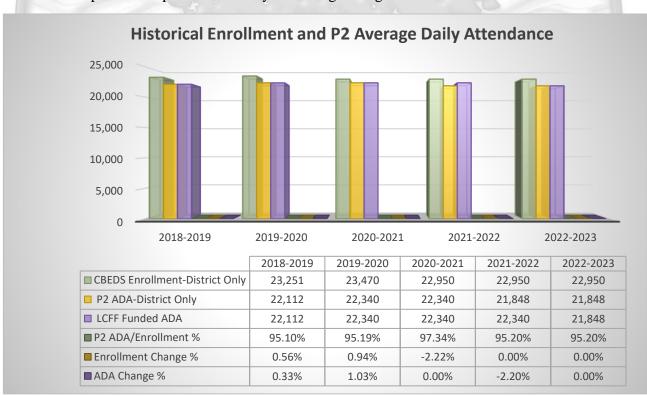

### Enrollment, Average Daily Attendance & Local Control Funding Formula

Local Control Funding Formula calculators provided by Fiscal Crisis and Management Assistance Team were utilized for District projections along with Riverside County Office of Education First Interim Guidance Letter and School Services of California's Adopted State Budget Financial Dartboard. Due to the impacts of COVID-19, ADA reporting will not occur for 2020-2021. Therefore, LCFF funding is estimated utilizing ADA from 2019-2020. The following information details the components of LCFF and district calculations:

- ♣ Grade Span Base Grants Per ADA—TK/K-3, 4-6, 7-8, 9-12
- ♣ Base Grant Add-On's-TK/K-3 Grade Span Adjustment & 9-12 Career Technical Education
- **♣** Supplemental and Concentration Grant Increases Based on Unduplicated Student Counts:
  - o English Learners, Free and Reduced-Price Meal Program, Foster Youth and Homeless
  - o District Unduplicated Pupil Count three year rolling average 36.53%
- ♣ Cost of Living Adjustment
  - o 2.31% Cost of Living Adjustment
  - o <2.31% > Base Grant Proration Factor
  - o 0% Effective Change in LCFF Funding
- ♣ Districts are funded on the greater of prior year ADA or current year ADA
  - o CBEDS Enrollment 22,950
  - LCFF Funded ADA 22,348
    - o Includes 8 ADA County Programs