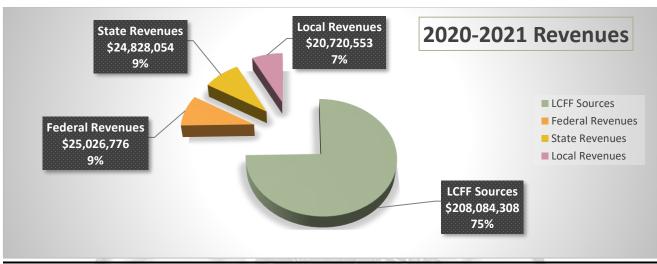

LCFF funding \$208,084,308 is comprised of the following sources:

- **♣** State Aid \$105,459,097 = 51%
- ♣ Property Taxes \$58,575,533= 28%
- **♣** Education Protection Act \$44,049,678 = 21%

#### Revenues

2020-2021 First Interim federal revenues include projected awards, one-time carryover funds and one-time grants for CARES funding:

| Resource | Description                                                                     | F  | Allocation |
|----------|---------------------------------------------------------------------------------|----|------------|
| 0000     | Other Federal                                                                   | \$ | 15,000     |
| 3010     | ESEA: Title I                                                                   | \$ | 3,224,843  |
| 3182     | ESEA: School Improvement (CSI)                                                  | \$ | 93,247     |
| 3210     | CARES Act, Elementary & Secondary School Emergency Relief Fund                  | \$ | 1,780,044  |
| 3215     | CARES Act, Governor's Emergency Education Relief Fund; Learning Loss Mitigation | \$ | 1,767,363  |
| 3220     | CARES Act, Coronavirus Relief Fund; Learning Loss Mitigation                    | \$ | 11,438,716 |
| 3310     | Special Ed: IDEA Basic Local Assistance Entitlement                             | \$ | 4,930,313  |
| 3311     | Special Ed: IDEA Basic Local Assistance Entitlement Private Schools             | \$ | 17,722     |
| 3315     | Special Ed: IDEA Preschool Grants                                               | \$ | 91,199     |
| 3327     | Special Ed: IDEA Mental Health Reimbursement                                    | \$ | 200,000    |
| 3345     | Special Ed: IDEA Preschool Staff Development                                    | \$ | 869        |
| 3410     | Department of Rehab Workability                                                 | \$ | 40,000     |
| 3550     | Carl D. Perkins Career and Technical Education                                  | \$ | 111,704    |
| 4035     | ESEA: Title II Improving Teacher Quality                                        | \$ | 660,870    |
| 4127     | ESEA: Title IV Student Support and Academic Enrichment                          | \$ | 335,192    |
| 4201     | ESEA: Title III Immigrant Student Program                                       | \$ | 15,600     |
| 4203     | ESEA: Title III Limited English Proficient                                      | \$ | 304,094    |
|          | TOTAL FEDERAL REVENUES                                                          | \$ | 25,026,776 |
|          | red School Dist                                                                 |    |            |

### Revenues - continued

|          | Description                                | Allocation   |
|----------|--------------------------------------------|--------------|
| Resource |                                            |              |
| 0000     | Mandate Block Grant                        | \$ 960,074   |
| 0000     | State Testing                              | \$ 56,882    |
| 1100     | Lottery                                    | \$ 3,430,040 |
| 6300     | Lottery Prop 20                            | \$ 1,071,191 |
| 6387     | Career Technical Education Incentive Grant | \$ 859,398   |
| 6388     | K-12 Strong Workforce                      | \$ 329,392   |
| 6512     | Special Ed Mental Health                   | \$ 1,443,525 |
| 6520     | Special Ed Workability                     | \$ 58,145    |
| 6695     | Prop 56 Tobacco Prevention Act             | \$ 157,000   |
| 7420     | State Learning Loss Mitigation Funds       | \$ 1,777,278 |
| 7690     | STRS on Behalf Pension Contribution        | \$14,685,129 |
|          | TOTAL STATE REVENUES                       | \$24,828,054 |

| Resource | Description                               | Allocation    |  |
|----------|-------------------------------------------|---------------|--|
| 0000     | Leases & Rentals                          | \$ 130,891    |  |
| 0000     | Interest                                  | \$ 200,000    |  |
| 0000     | Other Income                              | \$ 625,000    |  |
| 0200     | Safety Credits Reimbursements             | \$ 1,125,970  |  |
| 0600     | Donation Revenue                          | \$ 400,000    |  |
| 0605     | Safety Awards                             | \$ 19,000     |  |
| 0607     | Restitution Payments- Insurance           | \$ 558        |  |
| 0610     | Other Awards                              | \$ 889,805    |  |
| 0620     | Non-Resident Student Fees                 | \$ 47,484     |  |
| 0991     | Bill to Outside Agencies                  | \$ 750,000    |  |
| 6500     | Special Education SELPA Transfer from COE | \$ 15,142,007 |  |
| 6531     | Low Incidence Special Education           | \$ 303,175    |  |
| 9986     | Redevelopment Revenues                    | \$ 1,086,663  |  |
|          | TOTAL LOCAL REVENUES                      | \$ 20,720,553 |  |

### Revenues - continued

2020-2021 First Interim revenues are projected at \$278,659,691.